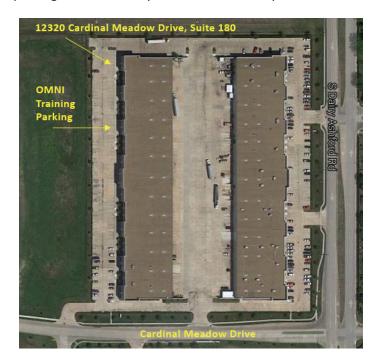

### **Training Facility**

Classroom training is conducted in our large new training center at our corporate facility in Sugar Land, Texas. Our offices are located at 12320 Cardinal Meadow Drive, just one mile south of our former location on West Airport Boulevard.

Free parking is available in any of the unreserved spaces in the company's parking lot.

Questions? Call us at 281.240.6161 or send an email to <u>omni-training@omniflow.com</u>.

### Parking

There is plenty of free parking available in any of the unreserved spaces.