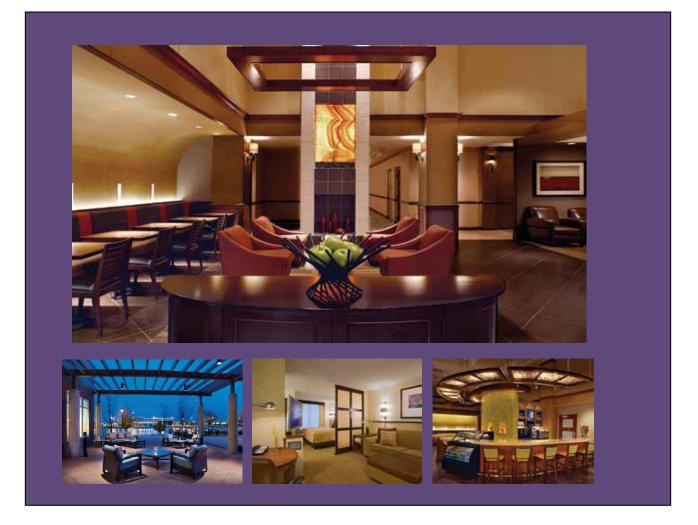

# Hyatt Place. A different kind of Hyatt designed around you.

**Hyatt Place Sugar Land** welcomes **Omni Flow Computers, Inc.** and is happy to confirm a special discount base rate of \$129.00 for its guests. Online Booking Code: CR26889, Link: http://houstonsugarland.place.hyatt.com/en/hotel/home.html?corp\_id=26889

Hyatt Place Sugar Land combines style and innovation to create a completely new hotel experience. An experience that offers an array of services and features designed to meet the evolving needs of today's travelers, ensuring you feel more relaxed, productive and fulfilled. When you arrive, an attentive Host will greet you in the Gallery, a contemporary yet casual area. The amenities your guest will enjoy include:

- Large sleeping rooms with lake views
- 8ft sectional in each room
- 42-inch flat panel HDTV
- Mini-fridge in each room
- Complimentary Business center
- Complimentary Printing
- Hyatt Gold Passport points or miles
- Transportation within a 5-mile radius via hotel van

- Complimentary HOT Breakfast
- Complimentary Internet
- Complimentary parking
- Freshly prepared hot meals 24/7
- 24 hr Starbucks specialty coffees
- Full selection of spirits and beverages
- Meeting facilities
- State of the art fitness center